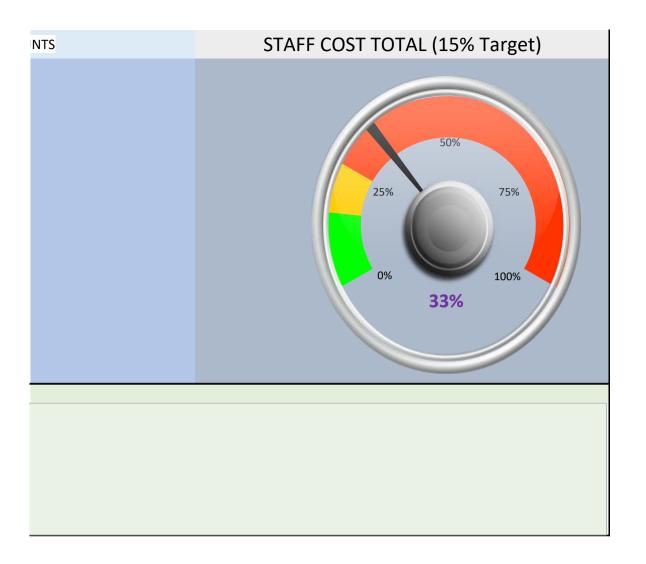

## Kitchen Daily (Satur

| COVERS                                | Breakfast         | Coffee             | Lunch             |      |
|---------------------------------------|-------------------|--------------------|-------------------|------|
| Covers (from Rezl                     | 20                |                    | 23                |      |
| Covers opentable                      | 2                 |                    | 30                |      |
| Capture %                             | 87%               |                    |                   |      |
| Walk-ins                              | 0                 |                    | 0                 |      |
| Starter/main/Dessert                  | 0                 |                    | 4:23:3            |      |
| RES COST%                             | Breakfast         | Coffee             | Lunch             |      |
| In budget<br>breakeven<br>loss-making |                   | Jamie              | e Chloe           |      |
| 1055-IIIdKing                         |                   | Joaquim            | Joaquim           |      |
|                                       | Rhys              |                    | Rhys              |      |
|                                       | 6.5 7.5 8.5       | 9.5 10.0           | 11.0 12.0 13.0 14 | .0 1 |
| Res Staff cost%                       | 10%               |                    | 50%               |      |
| AM/PM Total%                          |                   | 32%                |                   |      |
| TOTAL staff cost                      | £28               |                    | £164              |      |
| Food Till Sales                       | £0                |                    | £331              |      |
| Function Sales                        |                   |                    |                   |      |
| RZ package sales                      | £275              |                    | £0                |      |
| TOTAL Sales                           | £275              |                    | £331              |      |
| ORDERS                                |                   |                    |                   |      |
| 25 -                                  |                   | 4                  | 6 78              |      |
| Orders <sup>15</sup>                  |                   |                    |                   |      |
| 5 -                                   |                   |                    |                   |      |
| -57.0                                 | 8.0 9.0           | 10.0 10.5 11.      | 5                 |      |
|                                       |                   |                    |                   |      |
| WEEK AHEAD                            | Fri, 3            | Sat, 4             | Sun, 5            |      |
| Covers                                | 2b / I / 8t / 22d | 11b / 7l / t / 21d | 2b / 6l / t / 2d  |      |
| Est. Revenue                          | £943              | £1,005             | £193              |      |
|                                       |                   |                    |                   |      |
| Kit staff cost %                      | £497              | £411               | £403              |      |