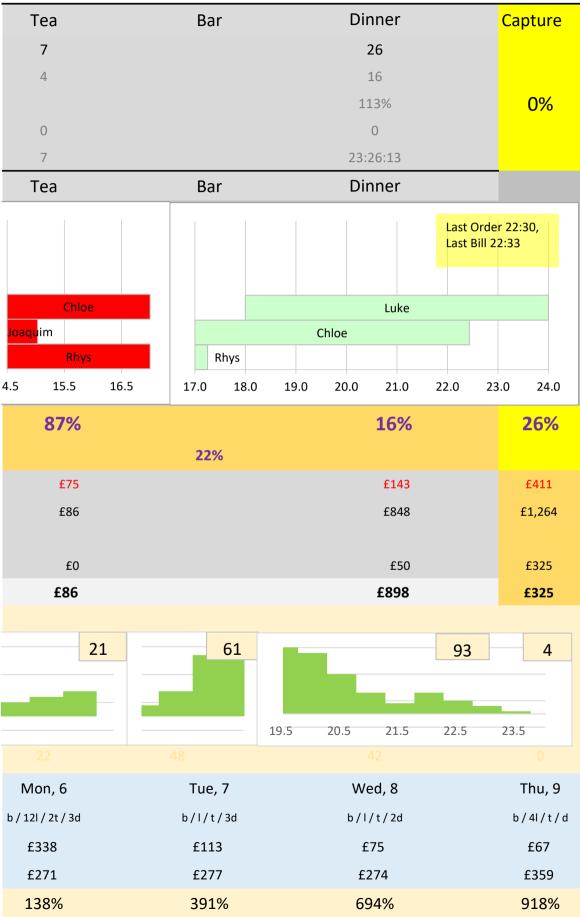

## Kitchen Daily (Satur

| COVERS                                | Breakfast         | Coffee             | Lunch             |      |
|---------------------------------------|-------------------|--------------------|-------------------|------|
| Covers (from Rezl                     | 20                |                    | 23                |      |
| Covers opentable                      | 2                 |                    | 30                |      |
| Capture %                             | 87%               |                    |                   |      |
| Walk-ins                              | 0                 |                    | 0                 |      |
| Starter/main/Dessert                  | 0                 |                    | 4:23:3            |      |
| RES COST%                             | Breakfast         | Coffee             | Lunch             |      |
| In budget<br>breakeven<br>loss-making |                   | Jamie              | e Chloe           |      |
| 1055-IIIdKing                         |                   | Joaquim            | Joaquim           |      |
|                                       | Rhys              |                    | Rhys              |      |
|                                       | 6.5 7.5 8.5       | 9.5 10.0           | 11.0 12.0 13.0 14 | .0 1 |
| Res Staff cost%                       | 10%               |                    | 50%               |      |
| AM/PM Total%                          |                   | 32%                |                   |      |
| TOTAL staff cost                      | £28               |                    | £164              |      |
| Food Till Sales                       | £0                |                    | £331              |      |
| Function Sales                        |                   |                    |                   |      |
| RZ package sales                      | £275              |                    | £0                |      |
| TOTAL Sales                           | £275              |                    | £331              |      |
| ORDERS                                |                   |                    |                   |      |
| 25 -                                  |                   | 4                  | 6 78              |      |
| Orders <sup>15</sup>                  |                   |                    |                   |      |
| 5 -                                   |                   |                    |                   |      |
| -57.0                                 | 8.0 9.0           | 10.0 10.5 11.      | 5                 |      |
|                                       |                   |                    |                   |      |
| WEEK AHEAD                            | Fri, 3            | Sat, 4             | Sun, 5            |      |
| Covers                                | 2b / I / 8t / 22d | 11b / 7l / t / 21d | 2b / 6l / t / 2d  |      |
| Est. Revenue                          | £943              | £1,005             | £193              |      |
|                                       |                   |                    |                   |      |
| Kit staff cost %                      | £497              | £411               | £403              |      |